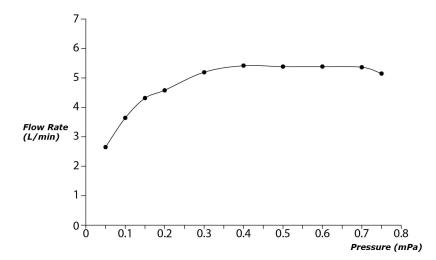

#### GC Series Single Lever Lavatory Faucet (w/ Pop-up Waste)









## **B**eatures

- Breadth and symbolism of classic design in a contemporary form
- Elegant design that stood the test of time while transitioning to a modern design that reflects the present day
- Easy Installation and Usage
- Long lasting, COMFORT GLIDE mechanism for a smooth operation
- The PVD finishes provides both beauty and strength, adding rich color to the bathroom space

# **S**pecifications

Material: Brass

Water Pressure: 0.05MPa~1.0MPa

## Parts description

TLG08301V\_V1
Single Lever Lavatory Faucet
(w/ Pop-up Waste)

**FAUCETS** 

### Flow Rate

TLG08301V\_V1