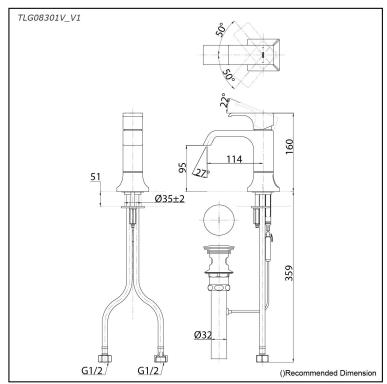

## Parts description

TLG08301V\_V1
Single Lever Lavatory Faucet
(w/ Pop-up Waste)

**FAUCETS** 