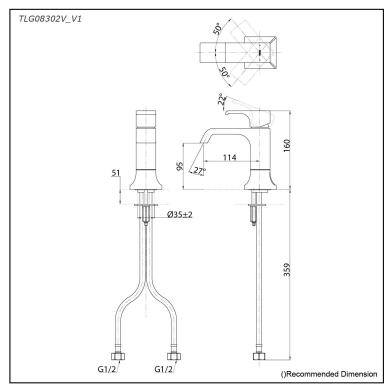

## Parts description

TLG08302V\_V1
Single Lever Lavatory Faucet
(w/o Pop-up Waste)

**FAUCETS** 