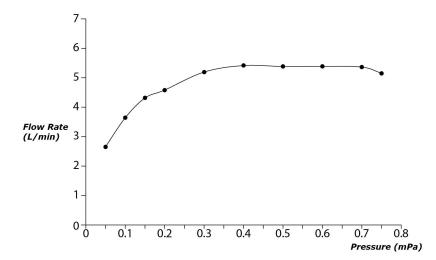

GC Series Single Lever Lavatory Faucet (w/o Pop-up Waste)









## **B**eatures

- Breadth and symbolism of classic design in a contemporary form
- Elegant design that stood the test of time while transitioning to a modern design that reflects the present day
- Easy Installation and Usage
- Long lasting, COMFORT GLIDE mechanism for a smooth operation
- The PVD finishes provides both beauty and strength, adding rich color to the bathroom space

## **S**pecifications

Material: Brass

Water Pressure: 0.05MPa~1.0MPa

## Parts description

TLG08302V\_V1
Single Lever Lavatory Faucet
(w/o Pop-up Waste)

**FAUCETS** 

## Flow Rate

TLG08302V\_V1