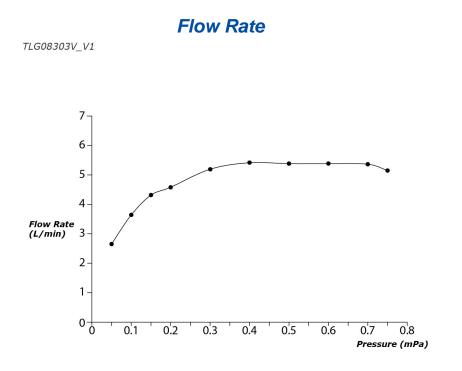

# TLG08303V\_V1

## **S**pecifications

Material: Brass Water Pressure: 0.05MPa~1.0MPa