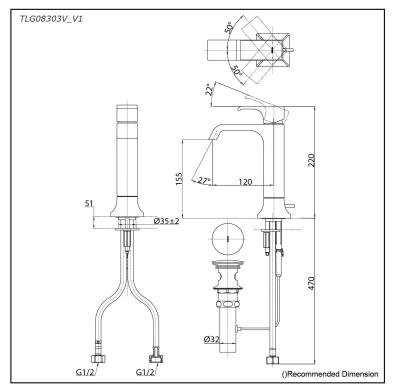

# TLG08303V\_V1

## **S**pecifications

Material: Brass Water Pressure: 0.05MPa~1.0MPa