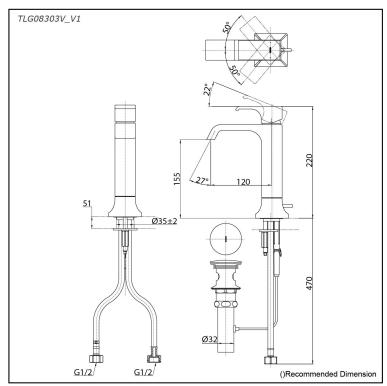

## Parts description

TLG08303V\_V1
 Single Lever Lavatory Faucet (w/ Pop-up Waste)

**FAUCETS** 