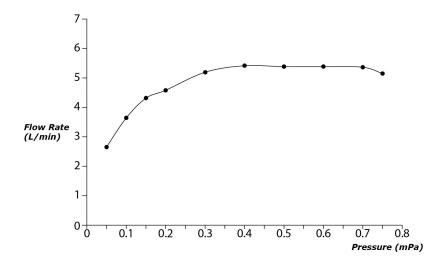

## GC Series Single Lever Lavatory Faucet (Semi-tall Vessel) (w/ Pop-up Waste)





- Breadth and symbolism of classic design in a contemporary form
- Elegant design that stood the test of time while transitioning to a modern design that reflects the present day
- Easy Installation and Usage
- Long lasting, COMFORT GLIDE mechanism for a smooth operation
- The PVD finishes provides both beauty and strength, adding rich color to the bathroom space

## Specifications 5 4 1

Material: Brass

Water Pressure: 0.05MPa~1.0MPa

## Parts description

TLG08303V\_V1
 Single Lever Lavatory Faucet (w/ Pop-up Waste)







**FAUCETS** 

## Flow Rate

TLG08303V\_V1