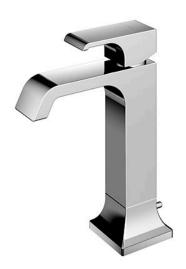

## GC Series Single Lever Lavatory Faucet (Semi-tall Vessel) (w/ Pop-up Waste)

- Breadth and symbolism of classic design in a contemporary form
- Elegant design that stood the test of time while transitioning to a modern design that reflects the present day
- Easy Installation and Usage
- Long lasting, COMFORT GLIDE mechanism for a smooth operation
- The PVD finishes provides both beauty and strength, adding rich color to the bathroom space