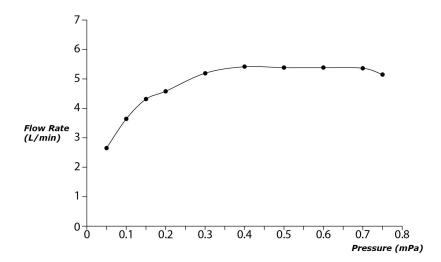

GC Series Single Lever Lavatory Faucet (Semi-tall Vessel) (w/o Pop-up Waste)





- Breadth and symbolism of classic design in a contemporary form
- Elegant design that stood the test of time while transitioning to a modern design that reflects the present day
- Easy Installation and Usage
- Long lasting, COMFORT GLIDE mechanism for a smooth operation
- The PVD finishes provides both beauty and strength, adding rich color to the bathroom space

## **S**pecifications

Material: Brass

Water Pressure: 0.05MPa~1.0MPa

## Parts description

TLG08304V\_V1
 Single Lever Lavatory Faucet (w/o Pop-up Waste)







**FAUCETS** 

## Flow Rate

TLG08304V\_V1