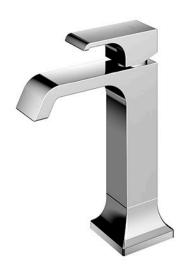

GC Series Single Lever Lavatory Faucet (Semi-tall Vessel) (w/o Pop-up Waste)

- Breadth and symbolism of classic design in a contemporary form
- Elegant design that stood the test of time while transitioning to a modern design that reflects the present day
- Easy Installation and Usage
- Long lasting, COMFORT GLIDE mechanism for a smooth operation
- The PVD finishes provides both beauty and strength, adding rich color to the bathroom space