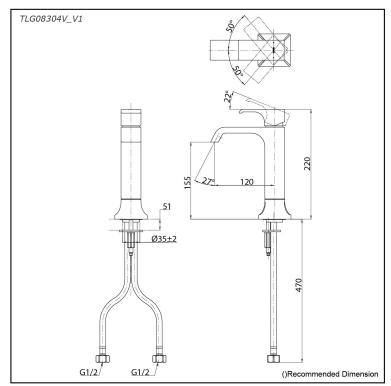

## Parts description

TLG08304V\_V1
 Single Lever Lavatory Faucet (w/o Pop-up Waste)

**FAUCETS** 