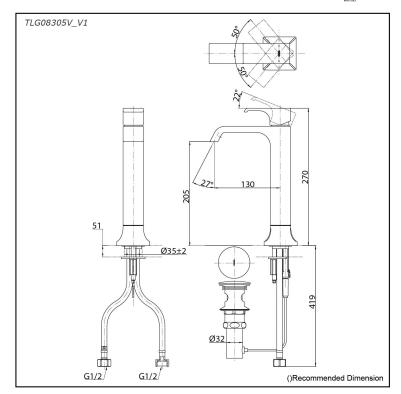

## Parts description

TLG08305V\_V1
Single Lever Lavatory Faucet
(w/ Pop-up Waste)

**FAUCETS** 