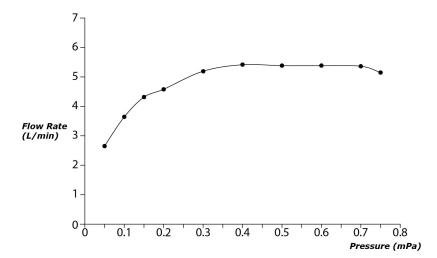

## GC Series Single Lever Lavatory Faucet (Tall Vessel) (w/ Pop-up Waste)





- Breadth and symbolism of classic design in a contemporary form
- Elegant design that stood the test of time while transitioning to a modern design that reflects the present day
- Easy Installation and Usage
- Long lasting, COMFORT GLIDE mechanism for a smooth operation
- The PVD finishes provides both beauty and strength, adding rich color to the bathroom space

## Specifications

Material: Brass

Water Pressure: 0.05MPa~1.0MPa

## Parts description

TLG08305V\_V1
Single Lever Lavatory Faucet
(w/ Pop-up Waste)







**FAUCETS** 

## Flow Rate

TLG08305V\_V1