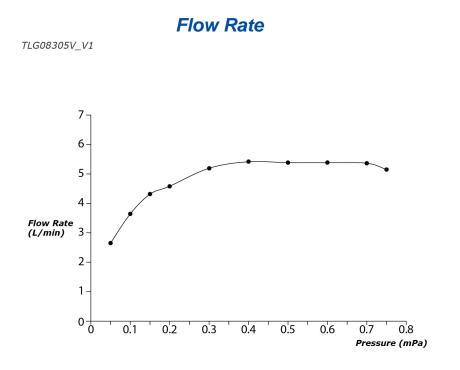

## TLG08305V\_V1

# **S**pecifications

Material: Brass Water Pressure: 0.05MPa~1.0MPa

Parts description

• TLG08305V\_V1 Single Lever Lavatory Faucet (w/ Pop-up Waste)

reddot award 2019 winner

FAUCETS