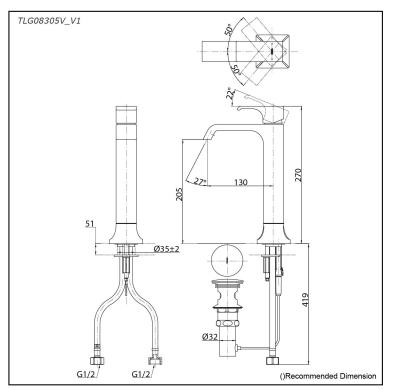

## TLG08305V\_V1

# **S**pecifications

Material: Brass Water Pressure: 0.05MPa~1.0MPa

Parts description

• TLG08305V\_V1 Single Lever Lavatory Faucet (w/ Pop-up Waste)

reddot award 2019 winner

FAUCETS