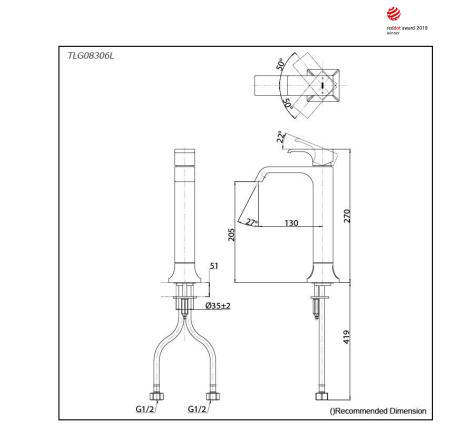

## TLG08306L

### **S**pecifications

| Finish:         | Chrome         |
|-----------------|----------------|
| Material:       | Brass          |
| Water Pressure: | 0.05MPa~1.0MPa |

#### Parts description

 TLG08306L Single Lever Lavatory Faucet (w/o Pop-up Waste)