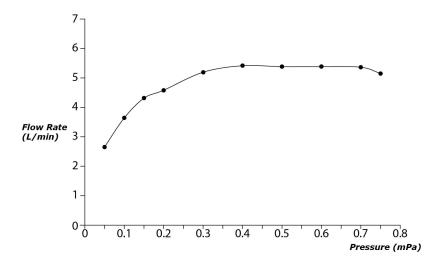

GC Series Single Lever Lavatory Faucet (Tall Vessel) (w/o Pop-up Waste)









## **P**eatures

- Breadth and symbolism of classic design in a contemporary form
- Elegant design that stood the test of time while transitioning to a modern design that reflects the present day
- Easy Installation and Usage
- Long lasting, COMFORT GLIDE mechanism for a smooth operation
- The PVD finishes provides both beauty and strength, adding rich color to the bathroom space

## **S**pecifications

Material: Brass

Water Pressure: 0.05MPa~1.0MPa

## Parts description

TLG08306V\_V1
Single Lever Lavatory Faucet
(w/o Pop-up Waste)

**FAUCETS** 

## Flow Rate

TLG08306V\_V1