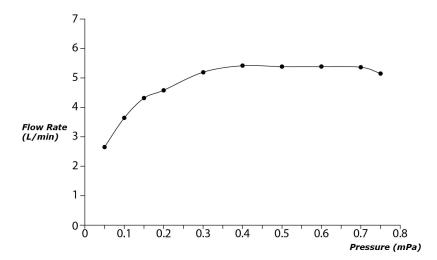

GC Series Single Lever Lavatory Faucet (Tall Vessel) (w/o Pop-up Waste)









## **P**eatures

- Breadth and symbolism of classic design in a contemporary form
- Elegant design that stood the test of time while transitioning to a modern design that reflects the present day
- Easy Installation and Usage
- Long lasting, COMFORT GLIDE mechanism for a smooth operation
- The PVD finishes provides both beauty and strength, adding rich color to the bathroom space

## Specifications

Material: Brass

Water Pressure: 0.05MPa~1.0MPa

## Parts description

TLG08306V\_V1
Single Lever Lavatory Faucet
(w/o Pop-up Waste)

**FAUCETS** 

## Flow Rate

TLG08306V\_V1