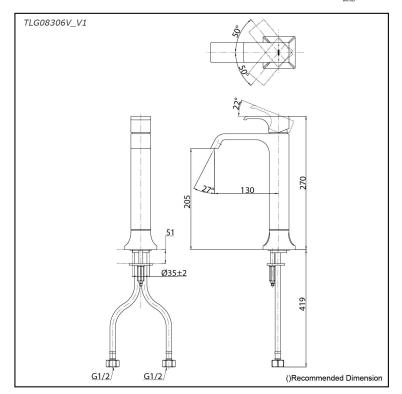

## Parts description

TLG08306V\_V1
Single Lever Lavatory Faucet
(w/o Pop-up Waste)

**FAUCETS** 