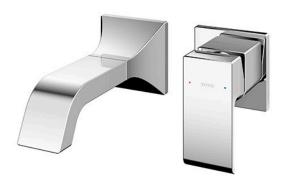

#### GC Series Wall-Mount Single Lever Lavatory Faucet (Short Spout) (w/o Pop-up Waste)

## **P**eatures

- Breadth and symbolism of classic design in a contemporary form
- Elegant design that stood the test of time while transitioning to a modern design that reflects the present day
- Easy Installation and Usage
- Long lasting, COMFORT GLIDE mechanism for a smooth operation
- The PVD finishes provides both beauty and strength, adding rich color to the bathroom space

# Parts description

TLG08307BA

Wall Mount Single Lever Lavatory Faucet (Short Spout) (w/o Waste Fittings)

**FAUCETS** 