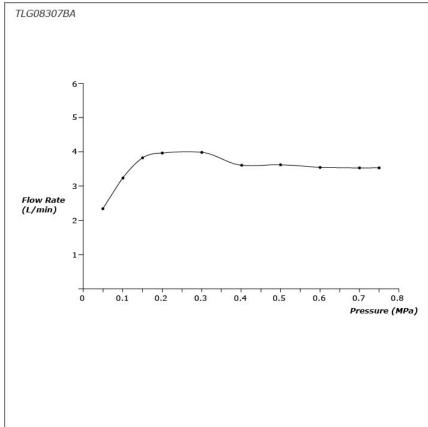

#### GC Series Wall-Mount Single Lever Lavatory Faucet (Short Spout) (w/o Pop-up Waste)



## **P**eatures

- Breadth and symbolism of classic design in a contemporary form
- Elegant design that stood the test of time while transitioning to a modern design that reflects the present day
- Easy Installation and Usage
- Long lasting, COMFORT GLIDE mechanism for a smooth operation
- The PVD finishes provides both beauty and strength, adding rich color to the bathroom space

# **S**pecifications

Material: Brass

Water Pressure: 0.05MPa~1.0MPa

# Parts description

TLG08307BA

Wall Mount Single Lever Lavatory Faucet (Short Spout) (w/o Waste Fittings)





**FAUCETS** 

### Flow Rate