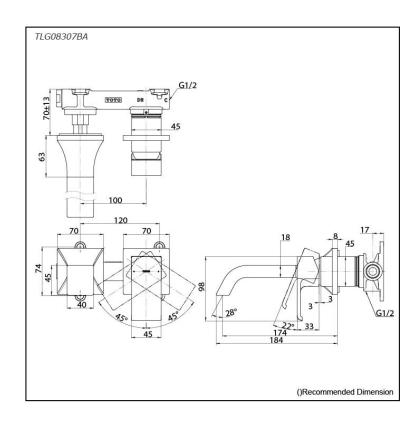

# Parts description

TLG08307BA

Wall Mount Single Lever Lavatory Faucet (Short Spout) (w/o Waste Fittings)

**FAUCETS** 