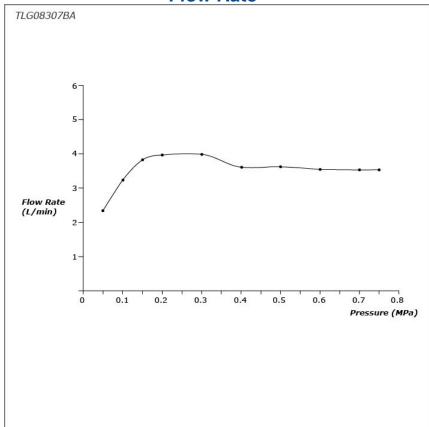

## GC Series Wall-Mount Single Lever Lavatory Faucet (Short Spout) (w/o Pop-up Waste)





- Breadth and symbolism of classic design in a contemporary form
- Elegant design that stood the test of time while transitioning to a modern design that reflects the present day
- Easy Installation and Usage
- Long lasting, COMFORT GLIDE mechanism for a smooth operation
- The PVD finishes provides both beauty and strength, adding rich color to the bathroom space

## **S**pecifications

Material: Brass

Water Pressure: 0.05MPa~1.0MPa

## Parts description

TLG08307BA

Wall Mount Single Lever Lavatory Faucet (Short Spout) (w/o Waste Fittings)





**FAUCETS** 

## Flow Rate