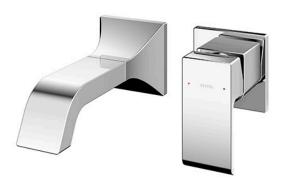

## GC Series Wall-Mount Single Lever Lavatory Faucet (Short Spout) (w/o Pop-up Waste)

- Breadth and symbolism of classic design in a contemporary form
- Elegant design that stood the test of time while transitioning to a modern design that reflects the present day
- Easy Installation and Usage
- Long lasting, COMFORT GLIDE mechanism for a smooth operation
- The PVD finishes provides both beauty and strength, adding rich color to the bathroom space

## Parts description

TLG08307BA

Wall Mount Single Lever Lavatory Faucet (Short Spout) (w/o Waste Fittings)

**FAUCETS** 