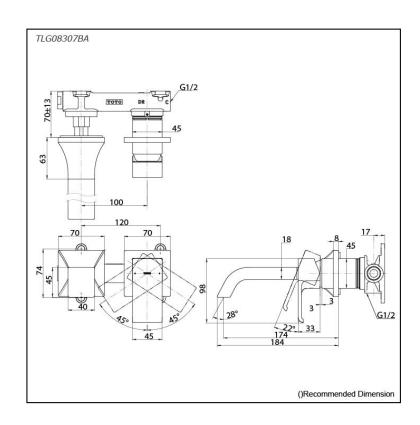

## Parts description

TLG08307BA

Wall Mount Single Lever Lavatory Faucet (Short Spout) (w/o Waste Fittings)

**FAUCETS** 