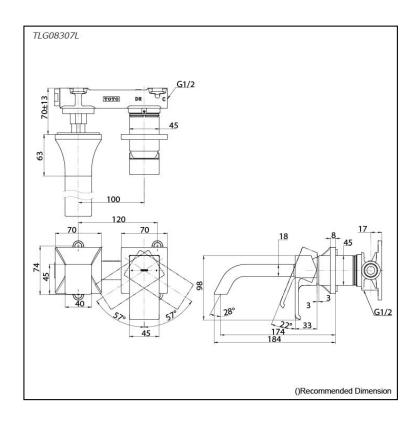

# TLG08307L

## Parts description

TLG08307L
Wall Mount Single Lever Lavatory Faucet
(Short Spout) (w/o Waste Fittings)