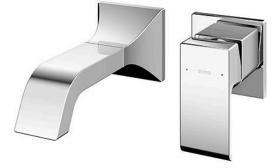

### FAUCETS

GC Series Wall-Mount Single Lever Lavatory Faucet (Short Spout) (w/o Pop-up Waste)

# **F**eatures

- Breadth and symbolism of classic design in a contemporary form
- Elegant design that stood the test of time while transitioning to a modern design that reflects the present day
- Easy Installation and Usage
- Long lasting, COMFORT GLIDE mechanism for a smooth operation

## **S**pecifications

| Finish:         | Chrome         |
|-----------------|----------------|
| Material:       | Brass          |
| Water Pressure: | 0.05MPa~1.0MPa |