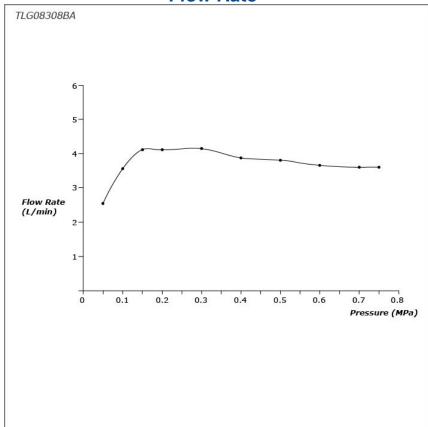

## GC Series Wall-Mount Single Lever Lavatory Faucet (Long Spout) (w/o Pop-up Waste)





- Breadth and symbolism of classic design in a contemporary form
- Elegant design that stood the test of time while transitioning to a modern design that reflects the present day
- Easy Installation and Usage
- Long lasting, COMFORT GLIDE mechanism for a smooth operation
- The PVD finishes provides both beauty and strength, adding rich color to the bathroom space

## **S**pecifications

Material: Brass

Water Pressure: 0.05MPa~1.0MPa

## Parts description

TLG08308BA

Wall Mount Single Lever Lavatory Faucet (Long Spout) (w/o Waste Fittings)





**FAUCETS** 

## Flow Rate