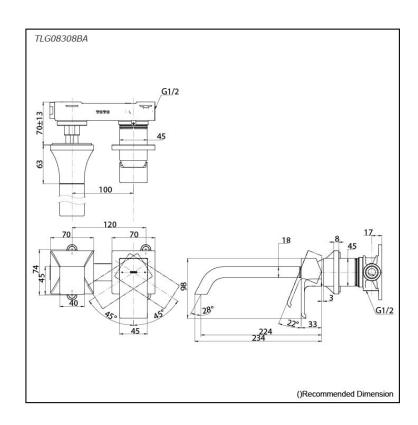

## Parts description

TLG08308BA

Wall Mount Single Lever Lavatory Faucet (Long Spout) (w/o Waste Fittings)

**FAUCETS** 