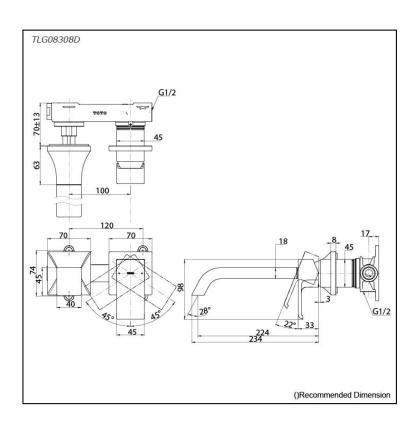

## TLG08308D

### Parts description

 TLG08308D Wall Mount Single Lever Lavatory Faucet (Long Spout) (w/o Waste Fittings)