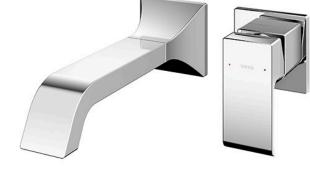

#### FAUCETS

GC Series Wall-Mount Single Lever Lavatory Faucet (Long Spout) (w/o Pop-up Waste)

# **F**eatures

- Breadth and symbolism of classic design in a contemporary form
- Elegant design that stood the test of time while transitioning to a modern design that reflects the present day
- Easy Installation and Usage
- Long lasting, COMFORT GLIDE mechanism for a smooth operation

## **S**pecifications

| Finish:         | Chrome         |
|-----------------|----------------|
| Material:       | Brass          |
| Water Pressure: | 0.05MPa~1.0MPa |