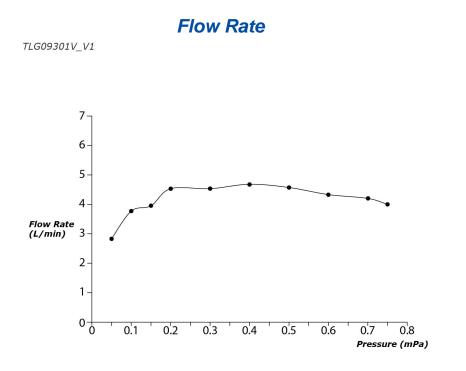

### FAUCETS

GM Series Single Lever Lavatory Faucet (w/ Pop-up Waste)

# TLG09301V\_V1

## **F**eatures

- Bold parallel arches and reflective curves in an assertive design
- A majestic dignity of outstanding architecture - the arch of its spout and columnar body imposing a further accentuated presence that highlights it edges
- Easy Installation and Usage
- Long lasting, COMFORT GLIDE mechanism for a smooth operation
- The PVD finishes provides both beauty and strength, adding rich color to the bathroom space

## **S**pecifications

Material: Brass Water Pressure: 0.05MPa~1.0MPa

#### Parts description

• TLG09301V\_V1 Single Lever Lavatory Faucet (w/ Pop-up Waste)







FAUCETS