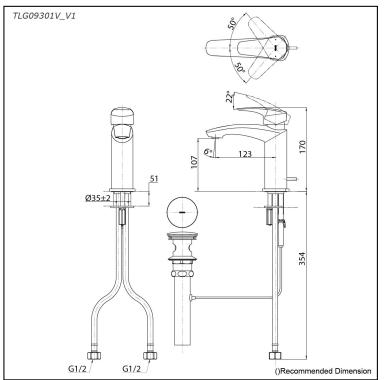

# TLG09301V\_V1

#### Parts description

• TLG09301V\_V1 Single Lever Lavatory Faucet (w/ Pop-up Waste)

FAUCETS