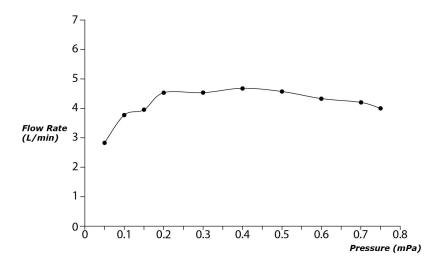

#### GM Series Single Lever Lavatory Faucet (w/ Pop-up Waste)











## **P**eatures

- Bold parallel arches and reflective curves in an assertive design
- A majestic dignity of outstanding architecture - the arch of its spout and columnar body imposing a further accentuated presence that highlights it edges
- Easy Installation and Usage
- Long lasting, COMFORT GLIDE mechanism for a smooth operation
- The PVD finishes provides both beauty and strength, adding rich color to the bathroom space

# Specifications 5

Material: Brass

Water Pressure: 0.05MPa~1.0MPa

## Parts description

TLG09301V\_V1
Single Lever Lavatory Faucet
(w/ Pop-up Waste)

**FAUCETS** 

### Flow Rate

TLG09301V\_V1