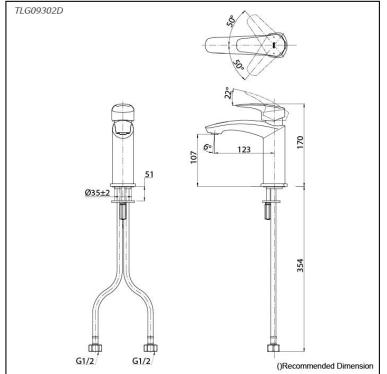

### **S**pecifications

| Finish:      |
|--------------|
| Material:    |
| Water Pressu |

Water Pressure: 0.05MPa~1.0MPa

Chrome Brass

#### Parts description