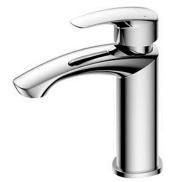

#### FAUCETS

GM Series Single Lever Lavatory Faucet (w/o Pop-up Waste)

# Water Pressure: 0.05MPa~1.0MPa

Chrome Brass

 TLG09302L Single Lever Lavatory Faucet (w/o Pop-up Waste)