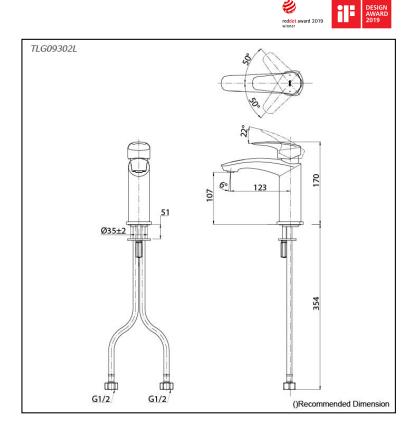

# TLG09302L

### **S**pecifications

| Finish:        |
|----------------|
| Material:      |
| Water Pressure |

Ρ

# Water Pressure: 0.05MPa~1.0MPa

Chrome Brass

 TLG09302L Single Lever Lavatory Faucet (w/o Pop-up Waste)