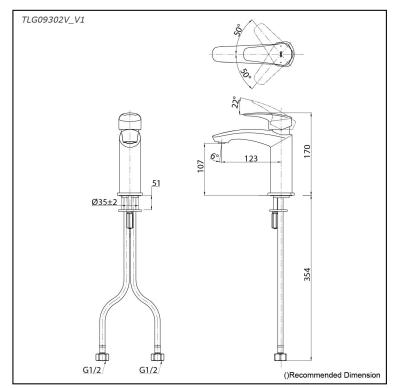

## Parts description

TLG09302V\_V1
Single Lever Lavatory Faucet
(w/o Pop-up Waste)

**FAUCETS** 