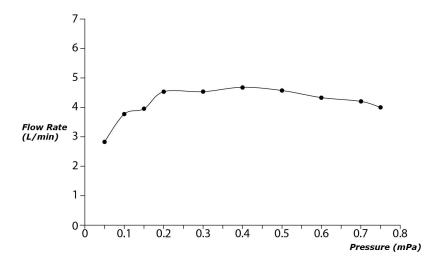

GM Series Single Lever Lavatory Faucet (w/o Pop-up Waste)











## **P**eatures

- Bold parallel arches and reflective curves in an assertive design
- A majestic dignity of outstanding architecture - the arch of its spout and columnar body imposing a further accentuated presence that highlights it edges
- Easy Installation and Usage
- Long lasting, COMFORT GLIDE mechanism for a smooth operation
- The PVD finishes provides both beauty and strength, adding rich color to the bathroom space

## Specifications 5

Material: Brass

Water Pressure: 0.05MPa~1.0MPa

## Parts description

TLG09302V\_V1
Single Lever Lavatory Faucet
(w/o Pop-up Waste)

**FAUCETS** 

## Flow Rate

TLG09302V\_V1