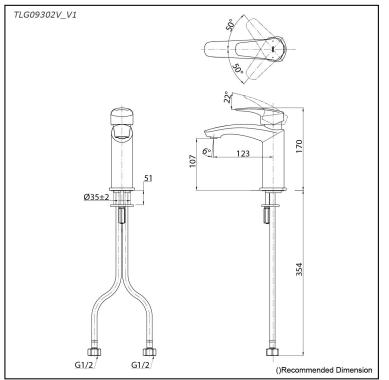

# TLG09302V\_V1

#### Parts description

 TLG09302V\_V1 Single Lever Lavatory Faucet (w/o Pop-up Waste)

FAUCETS