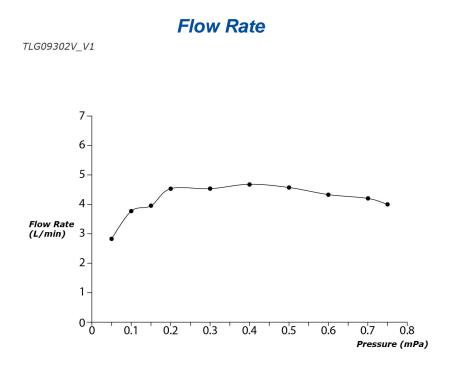

# TLG09302V\_V1

### **S**pecifications

Material: Brass Water Pressure: 0.05MPa~1.0MPa