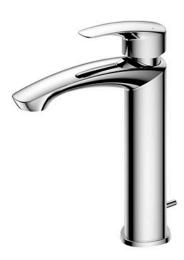

#### **FAUCETS**

GM Series Single Lever Lavatory Faucet (w/ Pop-up Waste)

# **F**eatures

- Bold parallel arches and reflective curves in an assertive design
- A majestic dignity of outstanding architecture - the arch of its spout and columnar body imposing a further accentuated presence that highlights it edges
- Easy Installation and Usage
- Long lasting, COMFORT GLIDE mechanism for a smooth operation

### **S**pecifications

| Finish:         | Chrome         |
|-----------------|----------------|
| Material:       | Brass          |
| Water Pressure: | 0.05MPa~1.0MPa |