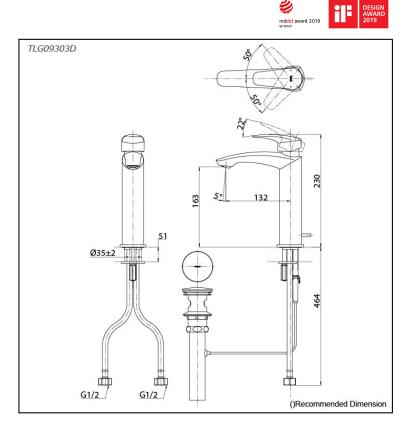

#### **FAUCETS**

GM Series Single Lever Lavatory Faucet (w/ Pop-up Waste)





# **F**eatures

- Bold parallel arches and reflective curves in an assertive design
- A majestic dignity of outstanding architecture - the arch of its spout and columnar body imposing a further accentuated presence that highlights it edges
- Easy Installation and Usage
- Long lasting, COMFORT GLIDE mechanism for a smooth operation

### **S**pecifications

| Finish:         | Chrome         |
|-----------------|----------------|
| Material:       | Brass          |
| Water Pressure: | 0.05MPa~1.0MPa |

## Parts description

 TLG09303D Single Lever Lavatory Faucet (w/ Pop-up Waste)

#### Certifications





17052024