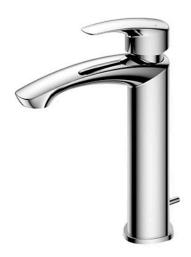

#### GM Series Single Lever Lavatory Faucet (Semi-tall Vessel) (w/ Pop-up Waste)

## **P**eatures

- Bold parallel arches and reflective curves in an assertive design
- A majestic dignity of outstanding architecture the arch of its spout and columnar body imposing a further accentuated presence that highlights it edges
- Easy Installation and Usage
- Long lasting, COMFORT GLIDE mechanism for a smooth operation
- The PVD finishes provides both beauty and strength, adding rich color to the bathroom space

## Parts description

TLG09303V\_V1
 Single Lever Lavatory Faucet (w/ Pop-up Waste)

**FAUCETS** 