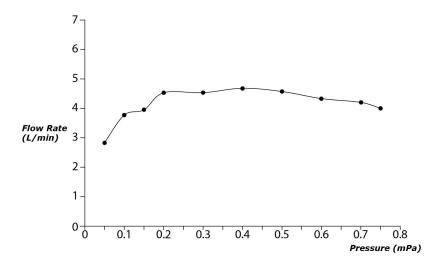

#### GM Series Single Lever Lavatory Faucet (Semi-tall Vessel) (w/ Pop-up Waste)











## **P**eatures

- Bold parallel arches and reflective curves in an assertive design
- A majestic dignity of outstanding architecture the arch of its spout and columnar body imposing a further accentuated presence that highlights it edges
- Easy Installation and Usage
- Long lasting, COMFORT GLIDE mechanism for a smooth operation
- The PVD finishes provides both beauty and strength, adding rich color to the bathroom space

# Specifications 5 4 1

Material: Brass

Water Pressure: 0.05MPa~1.0MPa

## Parts description

TLG09303V\_V1
 Single Lever Lavatory Faucet (w/ Pop-up Waste)

**FAUCETS** 

### Flow Rate

TLG09303V\_V1