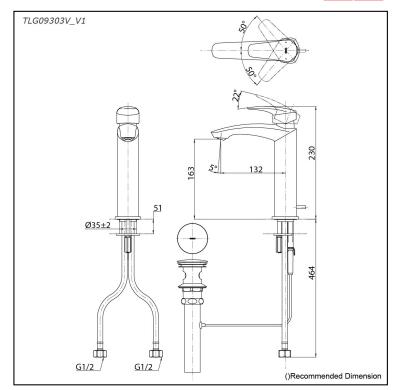

## Parts description

TLG09303V\_V1
 Single Lever Lavatory Faucet (w/ Pop-up Waste)

**FAUCETS** 