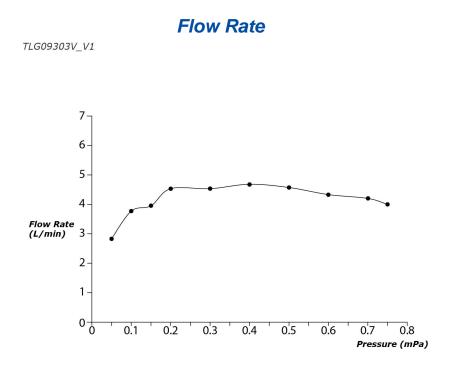

### FAUCETS

GM Series Single Lever Lavatory Faucet (Semi-tall Vessel) (w/ Pop-up Waste)



# TLG09303V\_V1

# **F**eatures

- Bold parallel arches and reflective curves in an assertive design
- A majestic dignity of outstanding architecture - the arch of its spout and columnar body imposing a further accentuated presence that highlights it edges
- Easy Installation and Usage
- Long lasting, COMFORT GLIDE mechanism for a smooth operation
- The PVD finishes provides both beauty and strength, adding rich color to the bathroom space

## **S**pecifications

Material: Brass Water Pressure: 0.05MPa~1.0MPa

#### Parts description

TLG09303V\_V1
Single Lever Lavatory Faucet
(w/ Pop-up Waste)





18052024

FAUCETS