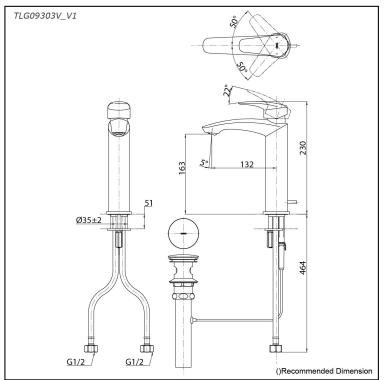

# TLG09303V\_V1

#### Parts description

TLG09303V\_V1
Single Lever Lavatory Faucet
(w/ Pop-up Waste)

18052024

FAUCETS