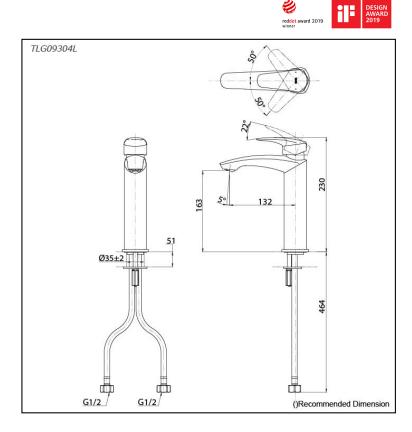

# TLG09304L

### **S**pecifications

| Finish:        |
|----------------|
| Material:      |
| Water Pressure |

# Water Pressure: 0.05MPa~1.0MPa

Chrome Brass

Single Lever Lavatory Faucet (w/o Pop-up Waste)