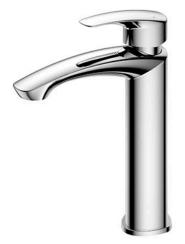

#### FAUCETS

GM Series Single Lever Lavatory Faucet (Semi-tall Vessel) (w/o Pop-up Waste)

# **F**eatures

- Bold parallel arches and reflective curves in an assertive design
- A majestic dignity of outstanding architecture - the arch of its spout and columnar body imposing a further accentuated presence that highlights it edges
- Easy Installation and Usage
- Long lasting, COMFORT GLIDE mechanism for a smooth operation