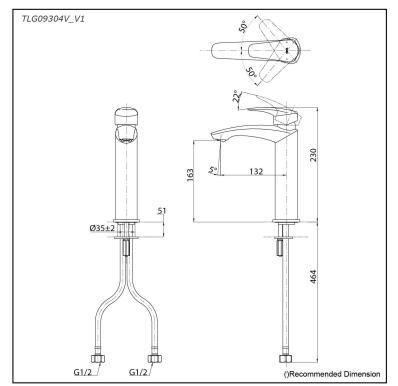

## Parts description

TLG09304V\_V1 Single Lever Lavatory Faucet (w/o Pop-up Waste)

**FAUCETS** 