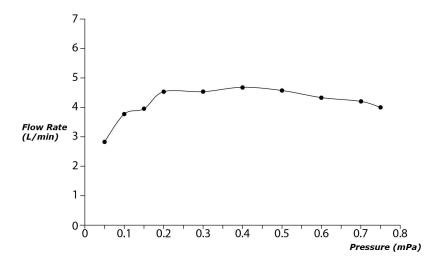

#### GM Series Single Lever Lavatory Faucet (Semi-tall Vessel) (w/o Pop-up Waste)











## **P**eatures

- Bold parallel arches and reflective curves in an assertive design
- A majestic dignity of outstanding architecture the arch of its spout and columnar body imposing a further accentuated presence that highlights it edges
- Easy Installation and Usage
- Long lasting, COMFORT GLIDE mechanism for a smooth operation
- The PVD finishes provides both beauty and strength, adding rich color to the bathroom space

# **S**pecifications

Material: Brass

Water Pressure: 0.05MPa~1.0MPa

## Parts description

TLG09304V\_V1 Single Lever Lavatory Faucet (w/o Pop-up Waste)

**FAUCETS** 

### Flow Rate

TLG09304V\_V1