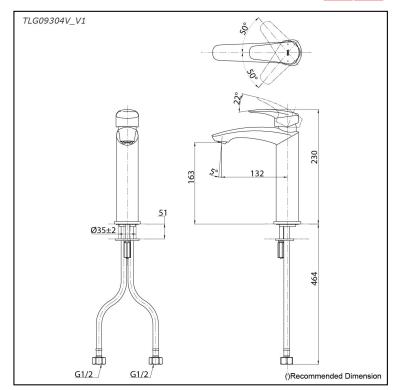

## Parts description

TLG09304V\_V1
Single Lever Lavatory Faucet
(w/o Pop-up Waste)

**FAUCETS** 