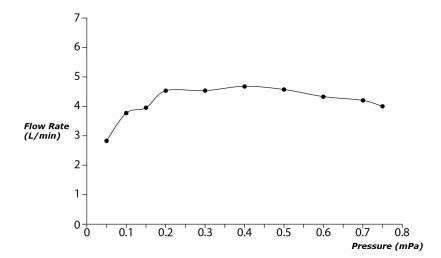

GM Series Single Lever Lavatory Faucet (Semi-tall Vessel) (w/o Pop-up Waste)











## **P**eatures

- Bold parallel arches and reflective curves in an assertive design
- A majestic dignity of outstanding architecture - the arch of its spout and columnar body imposing a further accentuated presence that highlights it edges
- Easy Installation and Usage
- Long lasting, COMFORT GLIDE mechanism for a smooth operation
- The PVD finishes provides both beauty and strength, adding rich color to the bathroom space

## **S**pecifications

Material: Brass

Water Pressure: 0.05MPa~1.0MPa

## Parts description

TLG09304V\_V1
Single Lever Lavatory Faucet
(w/o Pop-up Waste)

**FAUCETS** 

## Flow Rate

TLG09304V\_V1