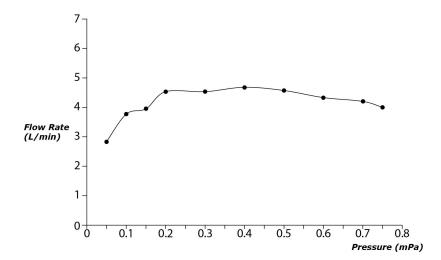

#### GM Series Single Lever Lavatory Faucet (Tall Vessel) (w/ Pop-up Waste)











## **P**eatures

- Bold parallel arches and reflective curves in an assertive design
- A majestic dignity of outstanding architecture - the arch of its spout and columnar body imposing a further accentuated presence that highlights it edges
- Easy Installation and Usage
- Long lasting, COMFORT GLIDE mechanism for a smooth operation
- The PVD finishes provides both beauty and strength, adding rich color to the bathroom space

# Specifications 5 4 1

Material: Brass

Water Pressure: 0.05MPa~1.0MPa

## Parts description

TLG09305V\_V1
 Single Lever Lavatory Faucet (w/ Pop-up Waste)

**FAUCETS** 

### Flow Rate

TLG09305V\_V1