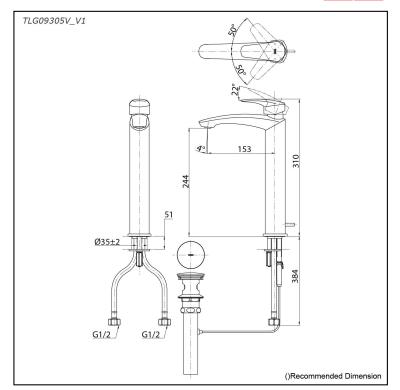

## Parts description

TLG09305V\_V1
 Single Lever Lavatory Faucet (w/ Pop-up Waste)

**FAUCETS** 