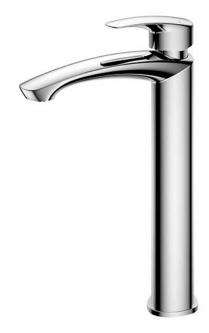

GM Series Single Lever Lavatory Faucet (Tall Vessel) (w/o Pop-up Waste)

## **(F)**eatures

- Bold parallel arches and reflective curves in an assertive design
- A majestic dignity of outstanding architecture - the arch of its spout and columnar body imposing a further accentuated presence that highlights it edges
- Easy Installation and Usage
- Long lasting, COMFORT GLIDE mechanism for a smooth operation