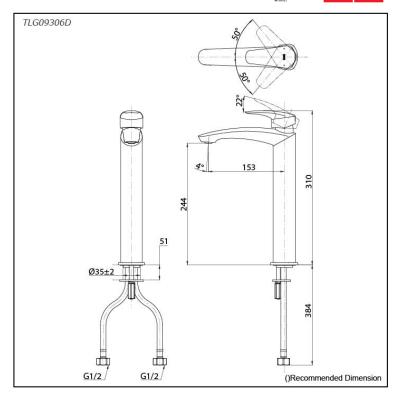

GM Series Single Lever Lavatory Faucet (Tall Vessel) (w/o Pop-up Waste)











## **(F)**eatures

- Bold parallel arches and reflective curves in an assertive design
- A majestic dignity of outstanding architecture - the arch of its spout and columnar body imposing a further accentuated presence that highlights it edges
- Easy Installation and Usage
- Long lasting, COMFORT GLIDE mechanism for a smooth operation

## **S**pecifications

Finish: Chrome Material: Brass

Water Pressure: 0.05MPa~1.0MPa

## Parts description

TLG09306D Single Lever Lavatory Faucet (w/o Pop-up Waste)

## **Certifications**