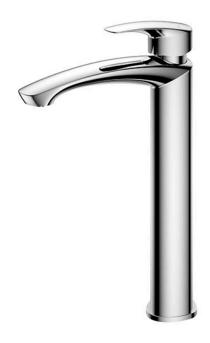

#### FAUCETS

GM Series Single Lever Lavatory Faucet (Tall Vessel) (w/o Pop-up Waste)

# **F**eatures

- Bold parallel arches and reflective curves in an assertive design
- A majestic dignity of outstanding architecture - the arch of its spout and columnar body imposing a further accentuated presence that highlights it edges
- Easy Installation and Usage
- Long lasting, COMFORT GLIDE mechanism for a smooth operation

### **S**pecifications

| Finish:         | Chrome         |
|-----------------|----------------|
| Material:       | Brass          |
| Water Pressure: | 0.05MPa~1.0MPa |