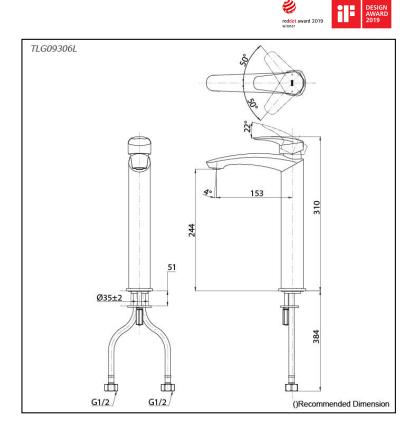

### Parts description

 TLG09306L Single Lever Lavatory Faucet (w/o Pop-up Waste)

# TLG09306L