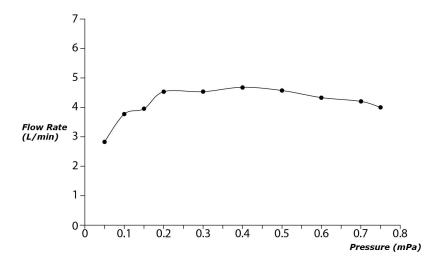

GM Series Single Lever Lavatory Faucet (Tall Vessel) (w/o Pop-up Waste)











## **(7)** eatures

- Bold parallel arches and reflective curves in an assertive design
- A majestic dignity of outstanding architecture - the arch of its spout and columnar body imposing a further accentuated presence that highlights it edges
- Easy Installation and Usage
- Long lasting, COMFORT GLIDE mechanism for a smooth operation
- The PVD finishes provides both beauty and strength, adding rich color to the bathroom space

## **S**pecifications

Material: Brass

Water Pressure: 0.05MPa~1.0MPa

## Parts description

TLG09306V\_V1
Single Lever Lavatory Faucet
(w/o Pop-up Waste)

**FAUCETS** 

## Flow Rate

TLG09306V\_V1