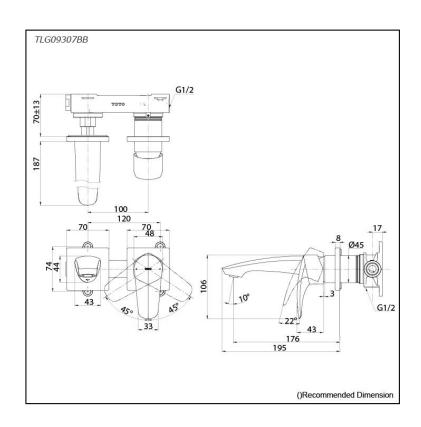

## Parts description

TLG09307BB
 Wall Mount Single Lever Lavatory Faucet (Short Spout) (w/o Waste Fittings)

**FAUCETS** 