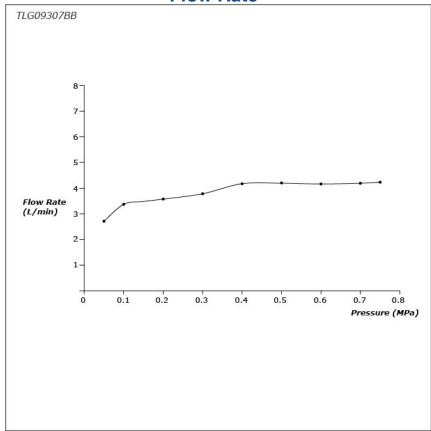

## GM Series Wall-Mount Single Lever Lavatory Faucet (Short Spout) (w/o Pop-up Waste)





- Bold parallel arches and reflective curves in an assertive design
- A majestic dignity of outstanding architecture - the arch of its spout and columnar body imposing a further accentuated presence that highlights it edges
- Easy Installation and Usage
- Long lasting, COMFORT GLIDE mechanism for a smooth operation
- The PVD finishes provides both beauty and strength, adding rich color to the bathroom space

## **S**pecifications

Material: Brass

Water Pressure: 0.05MPa~1.0MPa

## Parts description

TLG09307BB
 Wall Mount Single Lever Lavatory Faucet (Short Spout) (w/o Waste Fittings)





**FAUCETS** 

## Flow Rate