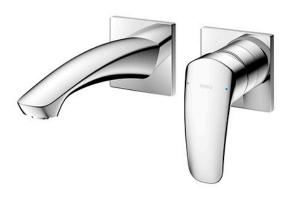

## GM Series Wall-Mount Single Lever Lavatory Faucet (Short Spout) (w/o Pop-up Waste)

- Bold parallel arches and reflective curves in an assertive design
- A majestic dignity of outstanding architecture - the arch of its spout and columnar body imposing a further accentuated presence that highlights it edges
- Easy Installation and Usage
- Long lasting, COMFORT GLIDE mechanism for a smooth operation
- The PVD finishes provides both beauty and strength, adding rich color to the bathroom space

## Parts description

TLG09307BB
 Wall Mount Single Lever Lavatory Faucet (Short Spout) (w/o Waste Fittings)

**FAUCETS** 