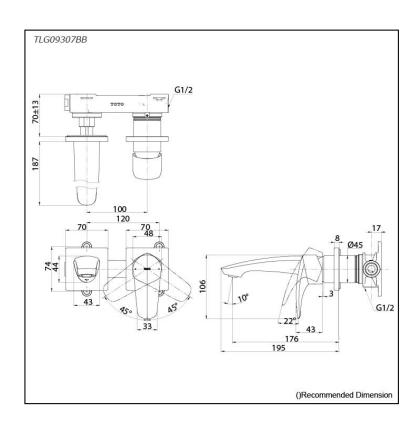

## Parts description

TLG09307BB
Wall Mount Single Lever Lavatory Faucet
(Short Spout) (w/o Waste Fittings)

**FAUCETS** 