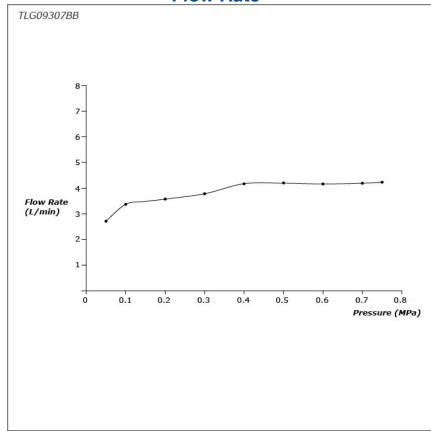

## GM Series Wall-Mount Single Lever Lavatory Faucet (Short Spout) (w/o Pop-up Waste)





- Bold parallel arches and reflective curves in an assertive design
- A majestic dignity of outstanding architecture - the arch of its spout and columnar body imposing a further accentuated presence that highlights it edges
- Easy Installation and Usage
- Long lasting, COMFORT GLIDE mechanism for a smooth operation
- The PVD finishes provides both beauty and strength, adding rich color to the bathroom space

## **S**pecifications

Material: Brass

Water Pressure: 0.05MPa~1.0MPa

## Parts description

TLG09307BB
Wall Mount Single Lever Lavatory Faucet
(Short Spout) (w/o Waste Fittings)





**FAUCETS** 

## Flow Rate