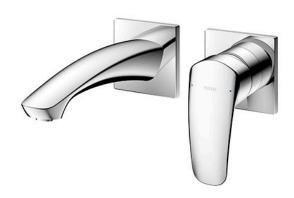

## GM Series Wall-Mount Single Lever Lavatory Faucet (Short Spout) (w/o Pop-up Waste)

- Bold parallel arches and reflective curves in an assertive design
- A majestic dignity of outstanding architecture - the arch of its spout and columnar body imposing a further accentuated presence that highlights it edges
- Easy Installation and Usage
- Long lasting, COMFORT GLIDE mechanism for a smooth operation
- The PVD finishes provides both beauty and strength, adding rich color to the bathroom space