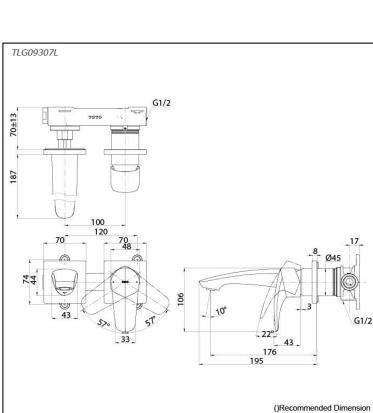

#### **FAUCETS**

GM Series Wall-Mount Single Lever Lavatory Faucet (Short Spout) (w/o Pop-up Waste)

# **TLG09307L**

#### eatures F

- Bold parallel arches and reflective curves in an assertive design
- A majestic dignity of outstanding architecture the arch of its spout and columnar body imposing a further accentuated presence that highlights it edges
- Easy Installation and Usage •
- Long lasting, COMFORT GLIDE mechanism for a smooth operation •

## **S**pecifications

| Finish:         | Chrome         |
|-----------------|----------------|
| Material:       | Brass          |
| Water Pressure: | 0.05MPa~1.0MPa |

### Parts description

TLG09307L •



#### Certifications