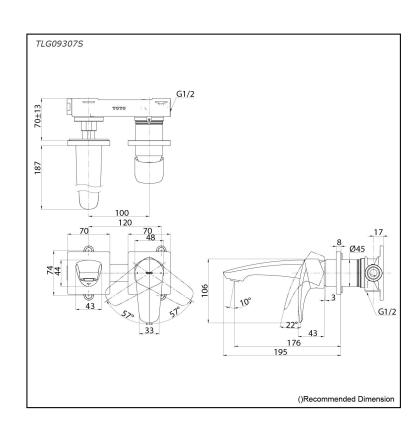

## Parts description

**TLG09307S**Wall Mount Single Lever Lavatory Faucet (Short Spout) (w/o Waste Fittings)