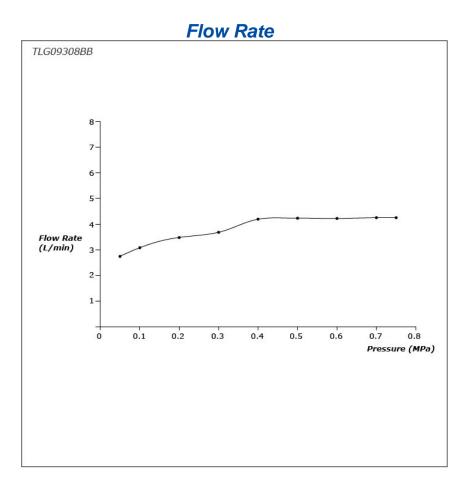

## FAUCETS

GM Series Wall-Mount Single Lever Lavatory Faucet (Long Spout) (w/o Pop-up Waste)

## TLG09308BB



- Bold parallel arches and reflective curves in an assertive design
- A majestic dignity of outstanding architecture - the arch of its spout and columnar body imposing a further accentuated presence that highlights it edges
- Easy Installation and Usage
- Long lasting, COMFORT GLIDE mechanism for a smooth operation
- The PVD finishes provides both beauty and strength, adding rich color to the bathroom space

## **S**pecifications

Material: Brass Water Pressure: 0.05MPa~1.0MPa

## Parts description

 TLG09308BB Wall Mount Single Lever Lavatory Faucet (Long Spout) (w/o Waste Fittings)





19042025

FAUCETS