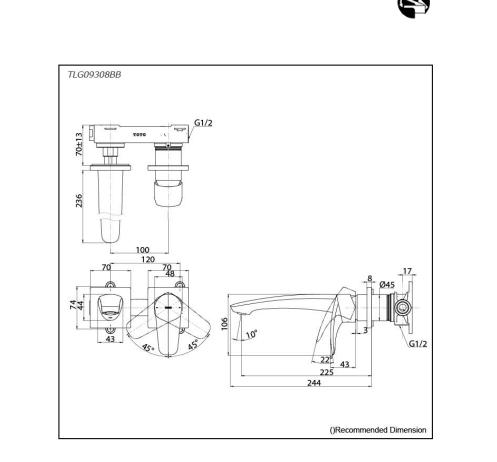

## Parts description

 TLG09308BB Wall Mount Single Lever Lavatory Faucet (Long Spout) (w/o Waste Fittings)

19042025

FAUCETS