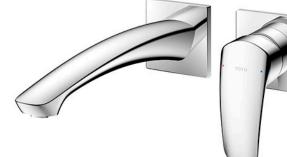

## FAUCETS

GM Series Wall-Mount Single Lever Lavatory Faucet (Long Spout) (w/o Pop-up Waste)

## TLG09308BB

- Bold parallel arches and reflective curves in an assertive design
- A majestic dignity of outstanding architecture - the arch of its spout and columnar body imposing a further accentuated presence that highlights it edges
- Easy Installation and Usage
- Long lasting, COMFORT GLIDE mechanism for a smooth operation
- The PVD finishes provides both beauty and strength, adding rich color to the bathroom space