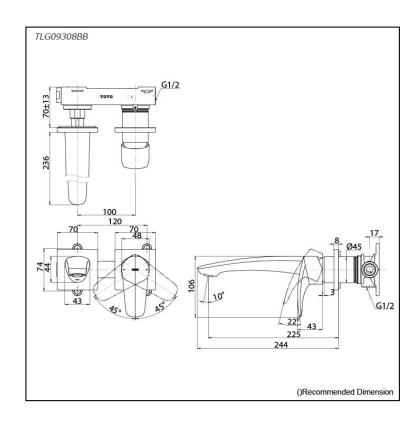

## Parts description

TLG09308BB
Wall Mount Single Lever Lavatory Faucet
(Long Spout) (w/o Waste Fittings)

**FAUCETS** 

## **S**pecifications

Material: Brass

Water Pressure: 0.05MPa~1.0MPa