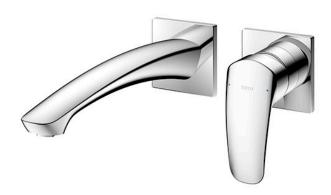

## GM Series Wall-Mount Single Lever Lavatory Faucet (Long Spout) (w/o Pop-up Waste)

- Bold parallel arches and reflective curves in an assertive design
- A majestic dignity of outstanding architecture - the arch of its spout and columnar body imposing a further accentuated presence that highlights it edges
- Easy Installation and Usage
- Long lasting, COMFORT GLIDE mechanism for a smooth operation
- The PVD finishes provides both beauty and strength, adding rich color to the bathroom space

## Parts description

TLG09308BB
Wall Mount Single Lever Lavatory Faucet
(Long Spout) (w/o Waste Fittings)

**FAUCETS** 