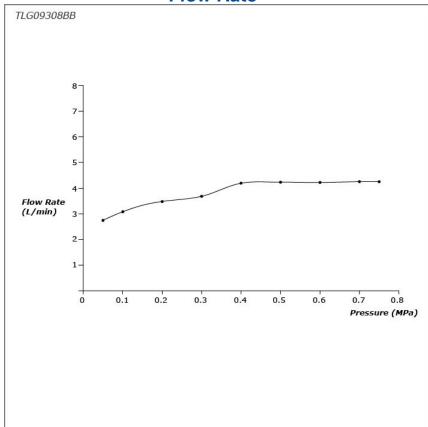

## GM Series Wall-Mount Single Lever Lavatory Faucet (Long Spout) (w/o Pop-up Waste)





- Bold parallel arches and reflective curves in an assertive design
- A majestic dignity of outstanding architecture - the arch of its spout and columnar body imposing a further accentuated presence that highlights it edges
- Easy Installation and Usage
- Long lasting, COMFORT GLIDE mechanism for a smooth operation
- The PVD finishes provides both beauty and strength, adding rich color to the bathroom space

## **S**pecifications

Material: Brass

Water Pressure: 0.05MPa~1.0MPa

## Parts description

TLG09308BB
Wall Mount Single Lever Lavatory Faucet
(Long Spout) (w/o Waste Fittings)





**FAUCETS** 

## Flow Rate