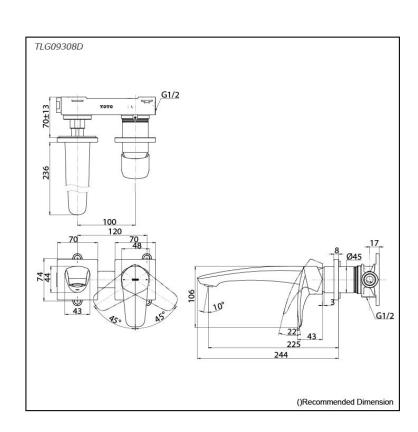

## Parts description

**TLG09308D**Wall Mount Single Lever Lavatory Faucet (Long Spout) (w/o Waste Fittings)