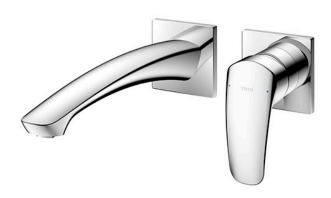

## GM Series Wall-Mount Single Lever Lavatory Faucet (Long Spout) (w/o Pop-up Waste)

- Bold parallel arches and reflective curves in an assertive design
- A majestic dignity of outstanding architecture - the arch of its spout and columnar body imposing a further accentuated presence that highlights it edges
- Easy Installation and Usage
- Long lasting, COMFORT GLIDE mechanism for a smooth operation

## Parts description

**TLG09308D**Wall Mount Single Lever Lavatory Faucet (Long Spout) (w/o Waste Fittings)