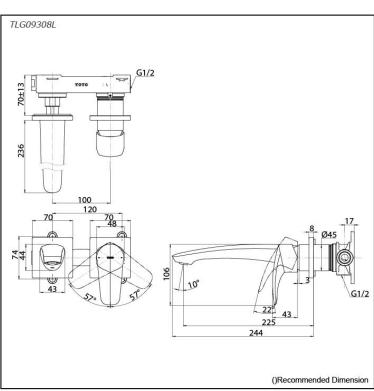

#### **FAUCETS**

GM Series Wall-Mount Single Lever Lavatory Faucet (Long Spout) (w/o Pop-up Waste)

# **TLG09308L**

#### eatures F

- Bold parallel arches and reflective curves in an assertive design
- A majestic dignity of outstanding architecture the arch of its spout and columnar body imposing a further accentuated presence that highlights it edges
- Easy Installation and Usage •
- Long lasting, COMFORT GLIDE mechanism for a smooth operation •

## **S**pecifications

| Finish:         | Chrome         |
|-----------------|----------------|
| Material:       | Brass          |
| Water Pressure: | 0.05MPa~1.0MPa |

## Parts description

TLG09308L •



#### Certifications