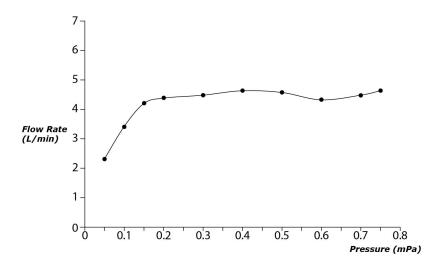

GB Series Single Lever Lavatory Faucet (w/ Pop-up Waste)









## **B**eatures

- Stately squareness and beveled edges imbue a space with dignity
- Gently beveled with balanced highlights accentuate the shape of the gradually narrowing spout
- Easy Installation and Usage
- Long lasting, COMFORT GLIDE mechanism for a smooth operation
- The PVD finishes provides both beauty and strength, adding rich color to the bathroom space

## Specifications 5 4 1

Material: Brass

Water Pressure: 0.05MPa~1.0MPa

## Parts description

TLG10301V\_V1
Single Lever Lavatory Faucet
(w/ Pop-up Waste)

**FAUCETS** 

## Flow Rate

TLG10301V\_V1