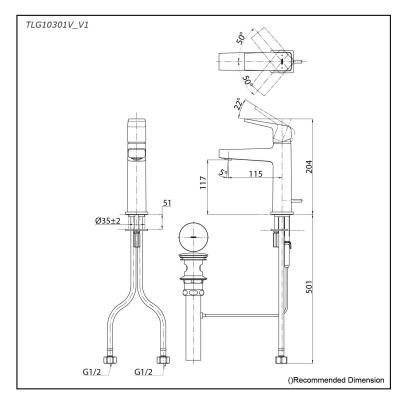

## Parts description

TLG10301V\_V1
Single Lever Lavatory Faucet
(w/ Pop-up Waste)

**FAUCETS** 