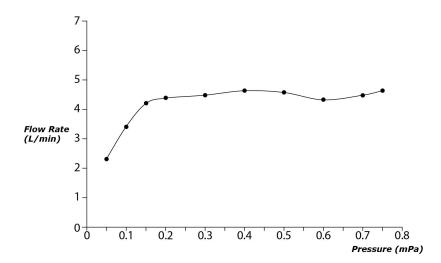

GB Series Single Lever Lavatory Faucet (w/ Pop-up Waste)









## **B**eatures

- Stately squareness and beveled edges imbue a space with dignity
- Gently beveled with balanced highlights accentuate the shape of the gradually narrowing spout
- Easy Installation and Usage
- Long lasting, COMFORT GLIDE mechanism for a smooth operation
- The PVD finishes provides both beauty and strength, adding rich color to the bathroom space

## Specifications 5 4 1

Material: Brass

Water Pressure: 0.05MPa~1.0MPa

## Parts description

TLG10301V\_V1 Single Lever Lavatory Faucet (w/ Pop-up Waste)

**FAUCETS** 

## Flow Rate

TLG10301V\_V1