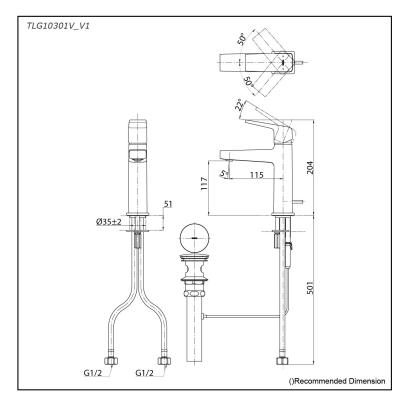

## Parts description

TLG10301V\_V1 Single Lever Lavatory Faucet (w/ Pop-up Waste)

**FAUCETS** 