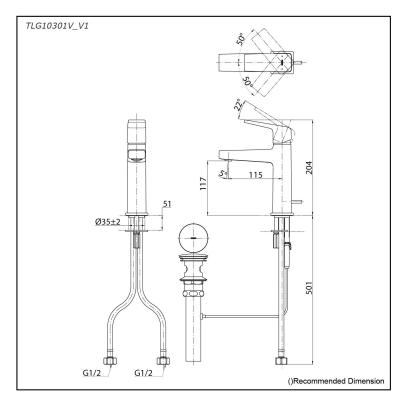

## Parts description

TLG10301V\_V1
Single Lever Lavatory Faucet
(w/ Pop-up Waste)

**FAUCETS** 