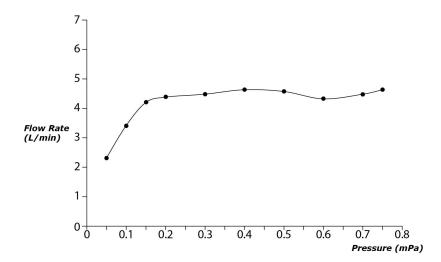

GB Series Single Lever Lavatory Faucet (w/ Pop-up Waste)









## **B**eatures

- Stately squareness and beveled edges imbue a space with dignity
- Gently beveled with balanced highlights accentuate the shape of the gradually narrowing spout
- Easy Installation and Usage
- Long lasting, COMFORT GLIDE mechanism for a smooth operation
- The PVD finishes provides both beauty and strength, adding rich color to the bathroom space

## **S**pecifications

Material: Brass

Water Pressure: 0.05MPa~1.0MPa

## Parts description

TLG10301V\_V1
Single Lever Lavatory Faucet
(w/ Pop-up Waste)

**FAUCETS** 

## Flow Rate

TLG10301V\_V1