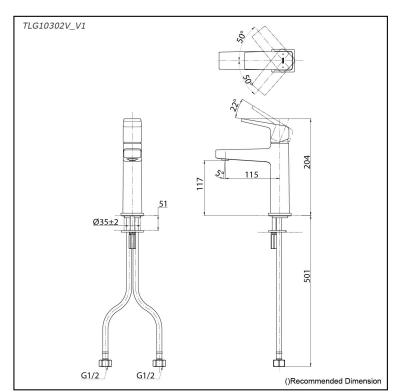

## Parts description

TLG10302V\_V1 Single Lever Lavatory Faucet (w/o Pop-up Waste)

**FAUCETS** 