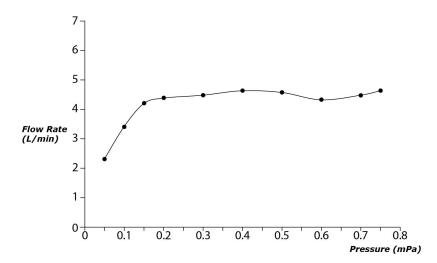

GB Series Single Lever Lavatory Faucet (w/o Pop-up Waste)









## **B**eatures

- Stately squareness and beveled edges imbue a space with dignity
- Gently beveled with balanced highlights accentuate the shape of the gradually narrowing spout
- Easy Installation and Usage
- Long lasting, COMFORT GLIDE mechanism for a smooth operation
- The PVD finishes provides both beauty and strength, adding rich color to the bathroom space

## **S**pecifications

Material: Brass

Water Pressure: 0.05MPa~1.0MPa

## Parts description

TLG10302V\_V1 Single Lever Lavatory Faucet (w/o Pop-up Waste)

**FAUCETS** 

## Flow Rate

TLG10302V\_V1