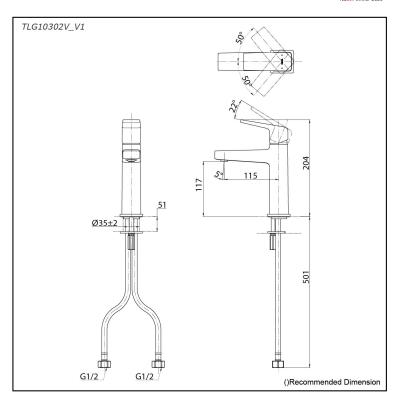

## Parts description

TLG10302V\_V1 Single Lever Lavatory Faucet (w/o Pop-up Waste)

**FAUCETS** 