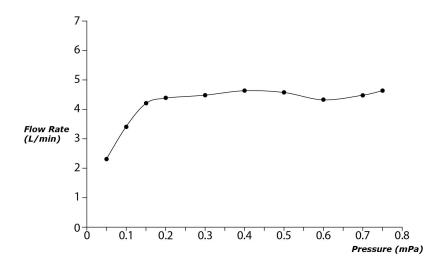

GB Series Single Lever Lavatory Faucet (w/o Pop-up Waste)









## **B**eatures

- Stately squareness and beveled edges imbue a space with dignity
- Gently beveled with balanced highlights accentuate the shape of the gradually narrowing spout
- Easy Installation and Usage
- Long lasting, COMFORT GLIDE mechanism for a smooth operation
- The PVD finishes provides both beauty and strength, adding rich color to the bathroom space

## Specifications 5 4 1

Material: Brass

Water Pressure: 0.05MPa~1.0MPa

## Parts description

TLG10302V\_V1 Single Lever Lavatory Faucet (w/o Pop-up Waste)

**FAUCETS** 

## Flow Rate

TLG10302V\_V1