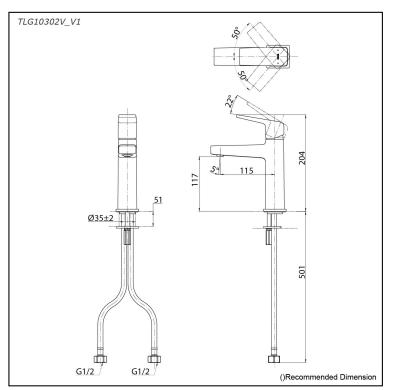

## TLG10302V\_V1

- Stately squareness and beveled edges imbue a space with dignity
- Gently beveled with balanced highlights accentuate the shape of the gradually narrowing spout
- Easy Installation and Usage
- Long lasting, COMFORT GLIDE mechanism for a smooth operation
- The PVD finishes provides both beauty and strength, adding rich color to the bathroom space

## Parts description

TLG10302V\_V1
Single Lever Lavatory Faucet
(w/o Pop-up Waste)

reddot winner 2020

FAUCETS Flow Rate TLG10302V\_V1 7-6 5 4 Flow Rate (L/min) 3 2 1 0+ 0.3 0.7 0.8 0.1 0.2 0.4 0.5 0.6

Pressure (mPa)