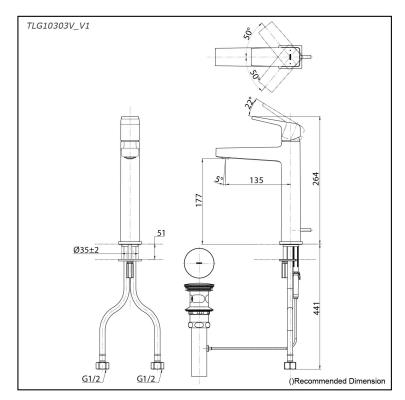

## Specifications 4

Material: Brass

Water Pressure: 0.05MPa~1.0MPa

TLG10303V\_V1 Single Lever Lavatory Faucet (w/ Pop-up Waste)

**FAUCETS** 