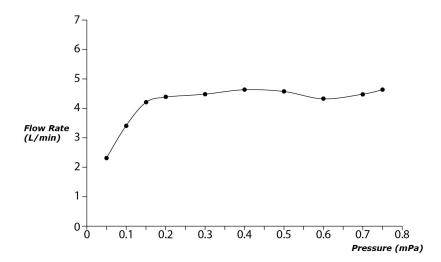

## GB Series Single Lever Lavatory Faucet (Semi-tall Vessel) (w/ Pop-up Waste)





- Stately squareness and beveled edges imbue a space with dignity
- Gently beveled with balanced highlights accentuate the shape of the gradually narrowing spout
- Easy Installation and Usage
- Long lasting, COMFORT GLIDE mechanism for a smooth operation
- The PVD finishes provides both beauty and strength, adding rich color to the bathroom space

## Specifications 4

Material: Brass

Water Pressure: 0.05MPa~1.0MPa



TLG10303V\_V1 Single Lever Lavatory Faucet (w/ Pop-up Waste)







**FAUCETS** 

## Flow Rate

TLG10303V\_V1