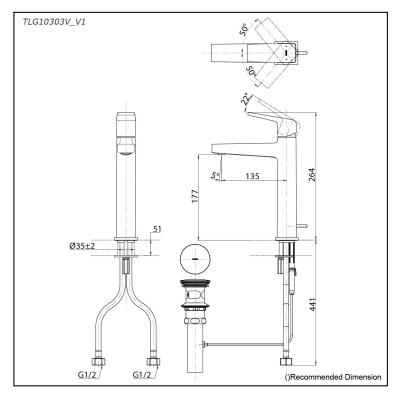

## TLG10303V\_V1

## **S**pecifications

Material: Brass Water Pressure: 0.05MPa~1.0MPa

Parts description

• TLG10303V\_V1 Single Lever Lavatory Faucet (w/ Pop-up Waste)

reddot winner 2020

FAUCETS Flow Rate TLG10303V\_V1 7-6 5 4 Flow Rate (L/min) 3 2 1 0+ 0.1 0.3 0.7 0.8 0.2 0.4 0.5 0.6