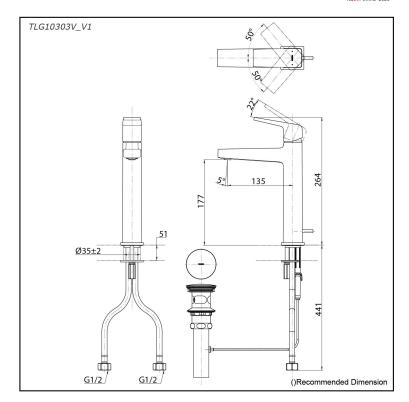

## Specifications 4

Material: Brass

Water Pressure: 0.05MPa~1.0MPa

TLG10303V\_V1 Single Lever Lavatory Faucet (w/ Pop-up Waste)

**FAUCETS** 