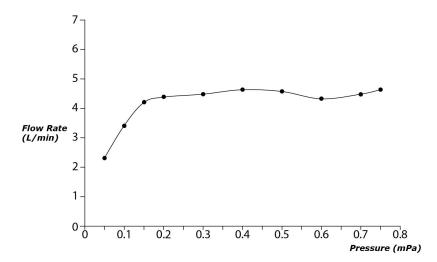

GB Series Single Lever Lavatory Faucet (Semi-tall Vessel) (w/ Pop-up Waste)





- Stately squareness and beveled edges imbue a space with dignity
- Gently beveled with balanced highlights accentuate the shape of the gradually narrowing spout
- Easy Installation and Usage
- Long lasting, COMFORT GLIDE mechanism for a smooth operation
- The PVD finishes provides both beauty and strength, adding rich color to the bathroom space

## Specifications 4

Material: Brass

Water Pressure: 0.05MPa~1.0MPa



TLG10303V\_V1 Single Lever Lavatory Faucet (w/ Pop-up Waste)







**FAUCETS** 

## Flow Rate

TLG10303V\_V1