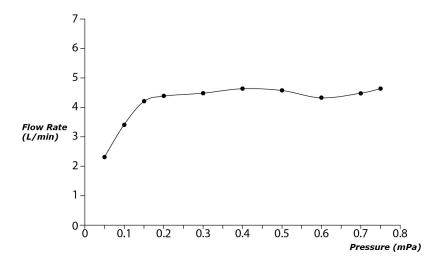

**GB Series** Single Lever Lavatory Faucet (Semi-tall Vessel) (w/o Pop-up Waste)





eatures

- Stately squareness and beveled edges imbue a space with dignity
- Gently beveled with balanced highlights accentuate the shape of the gradually narrowing spout
- Easy Installation and Usage
- Long lasting, COMFORT GLIDE mechanism for a smooth operation
- The PVD finishes provides both beauty and strength, adding rich color to the bathroom space

## Specifications 5

Material: Brass

Water Pressure: 0.05MPa~1.0MPa



TLG10304V\_V1 Single Lever Lavatory Faucet (w/o Pop-up Waste)







**FAUCETS** 

## Flow Rate

TLG10304V\_V1