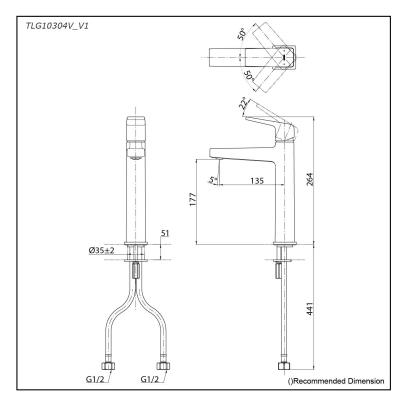

## Specifications 5

Material: Brass

Water Pressure: 0.05MPa~1.0MPa

TLG10304V\_V1 Single Lever Lavatory Faucet (w/o Pop-up Waste)

**FAUCETS** 