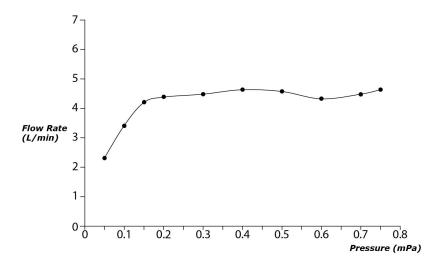

## GB Series Single Lever Lavatory Faucet (Semi-tall Vessel) (w/o Pop-up Waste)





- Stately squareness and beveled edges imbue a space with dignity
- Gently beveled with balanced highlights accentuate the shape of the gradually narrowing spout
- Easy Installation and Usage
- Long lasting, COMFORT GLIDE mechanism for a smooth operation
- The PVD finishes provides both beauty and strength, adding rich color to the bathroom space

## Specifications 4

Material: Brass

Water Pressure: 0.05MPa~1.0MPa

## Parts description

TLG10304V\_V1 Single Lever Lavatory Faucet (w/o Pop-up Waste)







**FAUCETS** 

## Flow Rate

TLG10304V\_V1