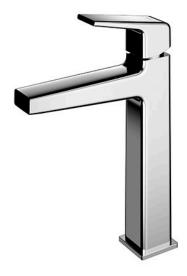

## GB Series Single Lever Lavatory Faucet (Semi-tall Vessel) (w/o Pop-up Waste)

- Stately squareness and beveled edges imbue a space with dignity
- Gently beveled with balanced highlights accentuate the shape of the gradually narrowing spout
- Easy Installation and Usage
- Long lasting, COMFORT GLIDE mechanism for a smooth operation
- The PVD finishes provides both beauty and strength, adding rich color to the bathroom space