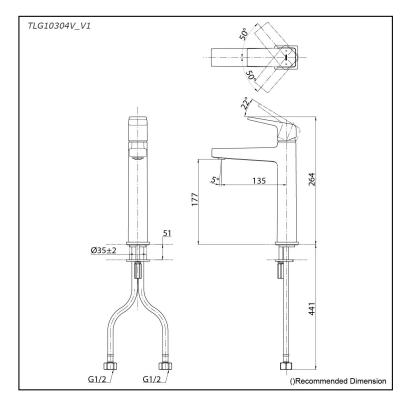

## Parts description

TLG10304V\_V1 Single Lever Lavatory Faucet (w/o Pop-up Waste)

**FAUCETS** 